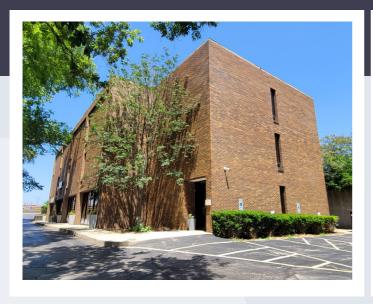

## ROCKFORD, ILLINOIS Inversiones Inteligentes

All Brick Three story building with 20 offices and 4 store fronts.

REAL ESTATE INVESTMENT NETWORKING ASSOCIATES

## ROCKFORD, ILLINOIS Inversiones Inteligentes

1st Level - glass store fronts facing west, 5,500 sq ft, divided into 4 units (all with individual furnaces, ACs, restrooms)

2nd and 3rd Level – 4,800 sq ft, Double units on 2nd and 3rd floor, can easily by converted back to singles, and singles can easily be combined to create doubles.